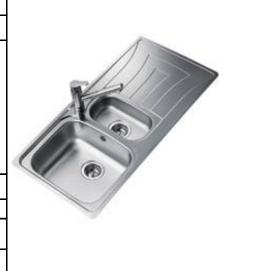

## **SPECIFICATION SHEET - kitchen sinks**

| <del>јека</del>                                                                                                                            | Product Photo:                                                                                                                                                                                                                                    |
|--------------------------------------------------------------------------------------------------------------------------------------------|---------------------------------------------------------------------------------------------------------------------------------------------------------------------------------------------------------------------------------------------------|
| Spain                                                                                                                                      | 1                                                                                                                                                                                                                                                 |
| Universo                                                                                                                                   |                                                                                                                                                                                                                                                   |
| Stainless Steel Inset kitchen sink 1.5B.RD with: One and a half bowl sizes: 340 x 400 x 160 mm & 170 X 320 X 95 mm 1 tap hole, right drain | No.                                                                                                                                                                                                                                               |
| 1112.0038                                                                                                                                  | 1                                                                                                                                                                                                                                                 |
| Polished                                                                                                                                   |                                                                                                                                                                                                                                                   |
| Overall (w x h): 1000 x 500 mm                                                                                                             |                                                                                                                                                                                                                                                   |
| A1 Waste basket strainer $3\frac{1}{2}$ " PA Single sink bottle trap $1\frac{1}{2}$ "                                                      |                                                                                                                                                                                                                                                   |
|                                                                                                                                            | Spain  Universo  Stainless Steel Inset kitchen sink 1.5B.RD with:  One and a half bowl sizes:  340 x 400 x 160 mm & 170 X 320 X 95 mm  1 tap hole, right drain  1112.0038  Polished  Overall (w x h): 1000 x 500 mm  A1 Waste basket strainer 3½" |