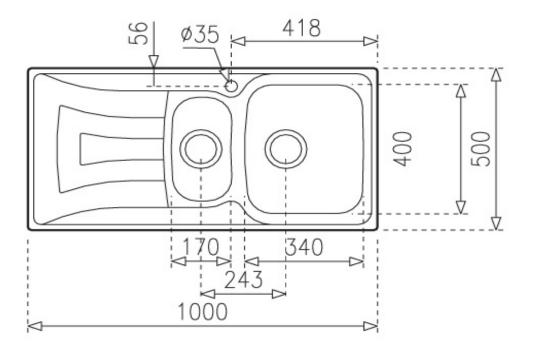

## **SPECIFICATION SHEET - kitchen sinks**

| <del>јека</del>                                                                                                                            | Product Photo:                                                                                                                                                                                                                                    |
|--------------------------------------------------------------------------------------------------------------------------------------------|---------------------------------------------------------------------------------------------------------------------------------------------------------------------------------------------------------------------------------------------------|
| Spain                                                                                                                                      | 1                                                                                                                                                                                                                                                 |
| Universo                                                                                                                                   |                                                                                                                                                                                                                                                   |
| Stainless Steel Inset kitchen sink 1.5B.RD with: One and a half bowl sizes: 340 x 400 x 160 mm & 170 X 320 X 95 mm 1 tap hole, right drain | No.                                                                                                                                                                                                                                               |
| 1112.0038                                                                                                                                  | 1                                                                                                                                                                                                                                                 |
| Polished                                                                                                                                   |                                                                                                                                                                                                                                                   |
| Overall (w x h): 1000 x 500 mm                                                                                                             |                                                                                                                                                                                                                                                   |
| A1 Waste basket strainer $3\frac{1}{2}$ " PA Single sink bottle trap $1\frac{1}{2}$ "                                                      |                                                                                                                                                                                                                                                   |
|                                                                                                                                            | Spain  Universo  Stainless Steel Inset kitchen sink 1.5B.RD with:  One and a half bowl sizes:  340 x 400 x 160 mm & 170 X 320 X 95 mm  1 tap hole, right drain  1112.0038  Polished  Overall (w x h): 1000 x 500 mm  A1 Waste basket strainer 3½" |